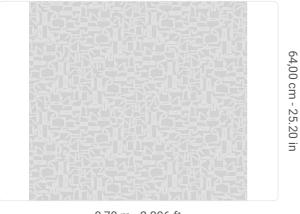

0,70 m - 2.296 ft

## Technical specifications

SKU Width Length Composition Sold by Repeat Match Vertical repeat Fire rating Strippability Paste

6253 0,70 m - 2.296 ft 10,05 m - 32.964 ft NON-WOVEN ROLL 64,00 cm - 25.20 in STRAIGHT MATCH 64,00 cm - 25.20 in B-S1,D0 STRIPPABLE PASTE THE WALL