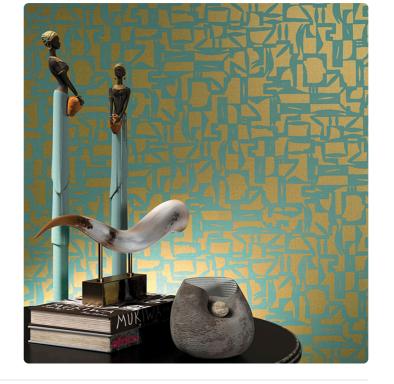

## **PIGMEO**

Collection JV 504 TIÉBÉLÉ

## Description

A collection that encapsulates the African spirit expressed through a traditional printing technique, using dense and opaque colors. A continuous overlay of pigment that gives a slight relief effect consistent with the painting culture of the tribes of this mysterious and fascinating land. The straw support with a wide weave and different thicknesses is also present.