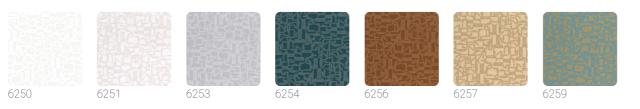

# PIGMEO

Collection JV 504 TIÉBÉLÉ



#### Description

A collection that encapsulates the African spirit expressed through a traditional printing technique, using dense and opaque colors. A continuous overlay of pigment that gives a slight relief effect consistent with the painting culture of the tribes of this mysterious and fascinating land. The straw support with a wide weave and different thicknesses is also present.



0,70 m - 2.296 ft

E-

# 64,00 cm - 25.20 in

ŀ

## Technical specifications

SKU Width Length Composition Sold by Repeat Match Vertical repeat Fire rating Strippability Paste

#### 6254 0,70 m - 2.296 ft 10,05 m - 32.964 ft NON-WOVEN ROLL 64,00 cm - 25.20 in STRAIGHT MATCH 64,00 cm - 25.20 in B-S1,D0 STRIPPABLE PASTE THE WALL

## Colors (7)

N

++