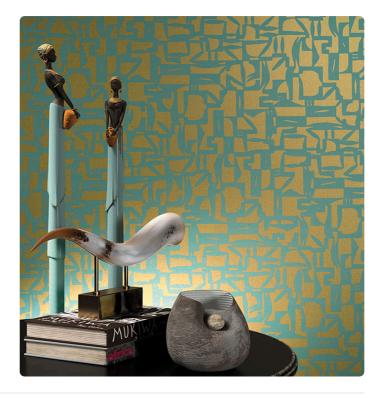

#### Description

A collection that encapsulates the African spirit expressed through a traditional printing technique, using dense and opaque colors. A continuous overlay of pigment that gives a slight relief effect consistent with the painting culture of the tribes of this mysterious and fascinating land. The straw support with a wide weave and different thicknesses is also present.