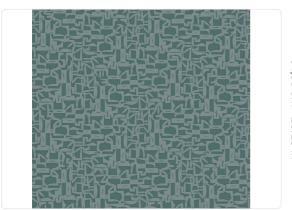

#### Description

A collection that encapsulates the African spirit expressed through a traditional printing technique, using dense and opaque colors. A continuous overlay of pigment that gives a slight relief effect consistent with the painting culture of the tribes of this mysterious and fascinating land. The straw support with a wide weave and different thicknesses is also present.