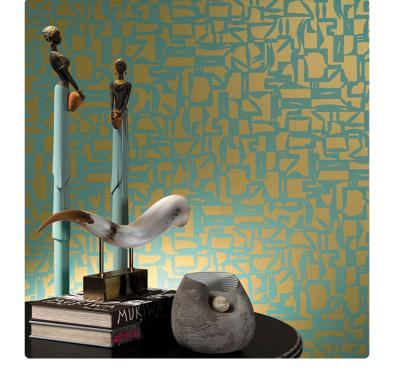

## **PIGMEO**

Collection JV 504 TIÉBÉLÉ

## Description

A collection that encapsulates the African spirit expressed through a traditional printing technique, using dense and opaque colors. A continuous overlay of pigment that gives a slight relief effect consistent with the painting culture of the tribes of this mysterious and fascinating land. The straw support with a wide weave and different thicknesses is also present.