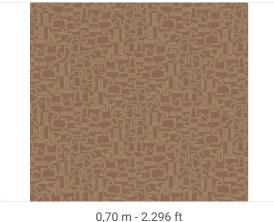

**→** 

64,00 cm - 25.20 in

## Technical specifications

SKU Width Length Composition Sold by Repeat Match Vertical repeat Fire rating Strippability Paste

6256 0,70 m - 2.296 ft 10,05 m - 32.964 ft NON-WOVEN ROLL 64,00 cm - 25.20 in STRAIGHT MATCH 64,00 cm - 25.20 in B-S1,D0 STRIPPABLE