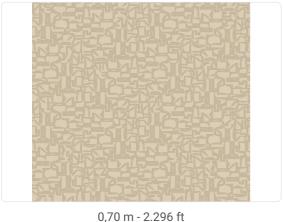

**→** 

64,00 cm - 25.20 in

## Technical specifications

SKU Width Length Composition Sold by Repeat Match Vertical repeat Fire rating Strippability Paste

6257 0,70 m - 2.296 ft 10,05 m - 32.964 ft NON-WOVEN ROLL 64,00 cm - 25.20 in STRAIGHT MATCH 64,00 cm - 25.20 in B-S1,D0 STRIPPABLE PASTE THE WALL