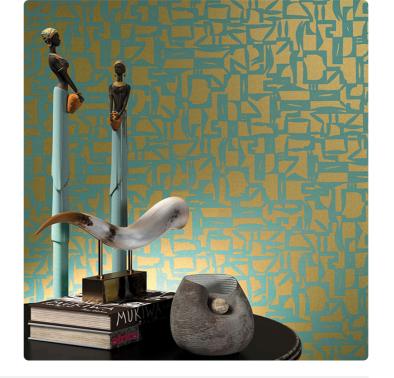

## **PIGMEO**

Collection JV 504 TIÉBÉLÉ

## Description

A collection that encapsulates the African spirit expressed through a traditional printing technique, using dense and opaque colors. A continuous overlay of pigment that gives a slight relief effect consistent with the painting culture of the tribes of this mysterious and fascinating land. The straw support with a wide weave and different thicknesses is also present.