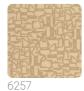

## Technical specifications

SKU Width Length Composition Sold by Repeat Match Vertical repeat Fire rating Strippability Paste

6257 0,70 m - 2.296 ft 10,05 m - 32.964 ft NON-WOVEN ROLL 64,00 cm - 25.20 in STRAIGHT MATCH 64,00 cm - 25.20 in B-S1,D0 STRIPPABLE PASTE THE WALL

## Colors (7)

6251

6256