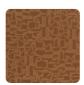

## Description

A collection that encapsulates the African spirit expressed through a traditional printing technique, using dense and opaque colors. A continuous overlay of pigment that gives a slight relief effect consistent with the painting culture of the tribes of this mysterious and fascinating land. The straw support with a wide weave and different thicknesses is also present.