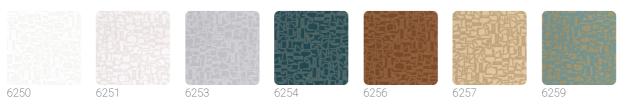

## **PIGMEO**

Collection JV 504 TIÉBÉLÉ



#### Description

A collection that encapsulates the African spirit expressed through a traditional printing technique, using dense and opaque colors. A continuous overlay of pigment that gives a slight relief effect consistent with the painting culture of the tribes of this mysterious and fascinating land. The straw support with a wide weave and different thicknesses is also present.



0,70 m - 2.296 ft

**I**-

# 64,00 cm - 25.20 in

ŀ

### **Technical specifications**

SKU Width Length Composition Sold by Repeat Match Vertical repeat Fire rating Strippability Paste

6259 0,70 m - 2.296 ft 10,05 m - 32.964 ft NON-WOVEN ROLL 64,00 cm - 25.20 in STRAIGHT MATCH 64,00 cm - 25.20 in B-S1,D0 STRIPPABLE PASTE THE WALL

### Colors (7)

++