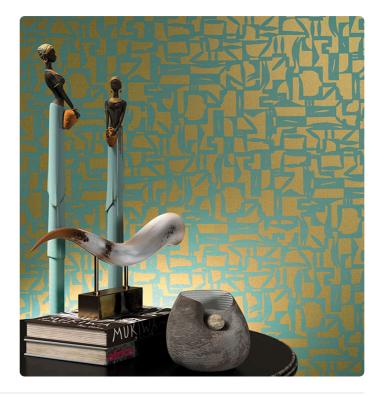

## **PIGMEO**

Collection JV 504 TIÉBÉLÉ

#### Description

A collection that encapsulates the African spirit expressed through a traditional printing technique, using dense and opaque colors. A continuous overlay of pigment that gives a slight relief effect consistent with the painting culture of the tribes of this mysterious and fascinating land. The straw support with a wide weave and different thicknesses is also present.