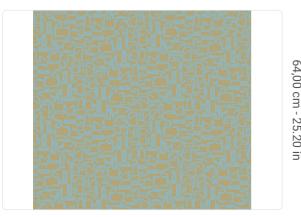

0,70 m - 2.296 ft

**I**-

# 64,00 cm - 25.20 in

ŀ

### **Technical specifications**

SKU Width Length Composition Sold by Repeat Match Vertical repeat Fire rating Strippability Paste

6259 0,70 m - 2.296 ft 10,05 m - 32.964 ft NON-WOVEN ROLL 64,00 cm - 25.20 in STRAIGHT MATCH 64,00 cm - 25.20 in B-S1,D0 STRIPPABLE PASTE THE WALL