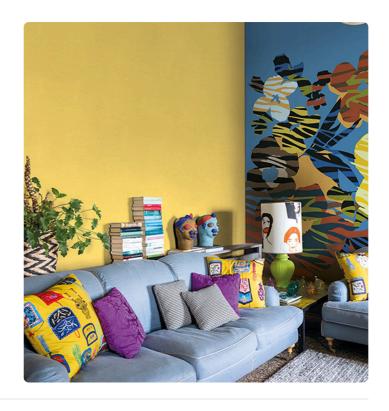

## SAHEL

Collection JV 504 TIÉBÉLÉ

A collection that encapsulates the African spirit expressed through a traditional printing technique, using dense and opaque colors. A continuous overlay of pigment that gives a slight relief effect consistent with the painting culture of the tribes of this mysterious and fascinating land. The straw support with a wide weave and different thicknesses is also present.