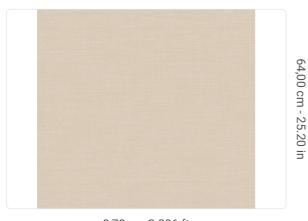

0,70 m - 2.296 ft

**→** 

## Technical specifications

SKU Width Length Composition Sold by Repeat Match Vertical repeat Fire rating Strippability Paste

6262 0,70 m - 2.296 ft 10,05 m - 32.964 ft NON-WOVEN ROLL 64,00 cm - 25.20 in STRAIGHT MATCH 64,00 cm - 25.20 in B-S1,D0 STRIPPABLE PASTE THE WALL