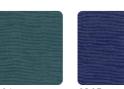

## SAHEL

Collection JV 504 TIÉBÉLÉ



## Description

A collection that encapsulates the African spirit expressed through a traditional printing technique, using dense and opaque colors. A continuous overlay of pigment that gives a slight relief effect consistent with the painting culture of the tribes of this mysterious and fascinating land. The straw support with a wide weave and different thicknesses is also present.



**→** 



## Technical specifications

SKU Width Length Composition Sold by Repeat Match Vertical repeat Fire rating Strippability Paste

6264 0,70 m - 2.296 ft 10,05 m - 32.964 ft NON-WOVEN ROLL 64,00 cm - 25.20 in STRAIGHT MATCH 64,00 cm - 25.20 in B-S1,D0 STRIPPABLE PASTE THE WALL

## Colors (13)

























6268