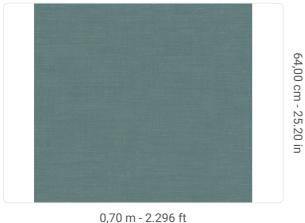

## Technical specifications

SKU Width Length Composition Sold by Repeat Match Vertical repeat Fire rating Strippability Paste

6264 0,70 m - 2.296 ft 10,05 m - 32.964 ft NON-WOVEN ROLL 64,00 cm - 25.20 in STRAIGHT MATCH 64,00 cm - 25.20 in B-S1,D0 STRIPPABLE PASTE THE WALL