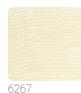

## SAHEL

Collection JV 504 TIÉBÉLÉ



## Description

A collection that encapsulates the African spirit expressed through a traditional printing technique, using dense and opaque colors. A continuous overlay of pigment that gives a slight relief effect consistent with the painting culture of the tribes of this mysterious and fascinating land. The straw support with a wide weave and different thicknesses is also present.



**→** 



## Technical specifications

SKU Width Length Composition Sold by Repeat Match Vertical repeat Fire rating Strippability Paste

6264 0,70 m - 2.296 ft 10,05 m - 32.964 ft NON-WOVEN ROLL 64,00 cm - 25.20 in STRAIGHT MATCH 64,00 cm - 25.20 in B-S1,D0 STRIPPABLE PASTE THE WALL

## Colors (13)

























6268