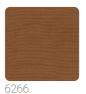

## SAHEL

Collection JV 504 TIÉBÉLÉ



## Description

A collection that encapsulates the African spirit expressed through a traditional printing technique, using dense and opaque colors. A continuous overlay of pigment that gives a slight relief effect consistent with the painting culture of the tribes of this mysterious and fascinating land. The straw support with a wide weave and different thicknesses is also present.



**→** 



## Technical specifications

SKU Width Length Composition Sold by Repeat Match Vertical repeat Fire rating Strippability Paste

6264 0,70 m - 2.296 ft 10,05 m - 32.964 ft NON-WOVEN ROLL 64,00 cm - 25.20 in STRAIGHT MATCH 64,00 cm - 25.20 in B-S1,D0 STRIPPABLE PASTE THE WALL

## Colors (13)

























6268