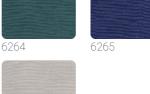

## SAHEL

Collection JV 504 TIÉBÉLÉ



## Description

A collection that encapsulates the African spirit expressed through a traditional printing technique, using dense and opaque colors. A continuous overlay of pigment that gives a slight relief effect consistent with the painting culture of the tribes of this mysterious and fascinating land. The straw support with a wide weave and different thicknesses is also present.



**→** 



## Technical specifications

SKU Width Length Composition Sold by Repeat Match Vertical repeat Fire rating Strippability Paste

6264 0,70 m - 2.296 ft 10,05 m - 32.964 ft NON-WOVEN ROLL 64,00 cm - 25.20 in STRAIGHT MATCH 64,00 cm - 25.20 in B-S1,D0 STRIPPABLE PASTE THE WALL

## Colors (13)

























6268