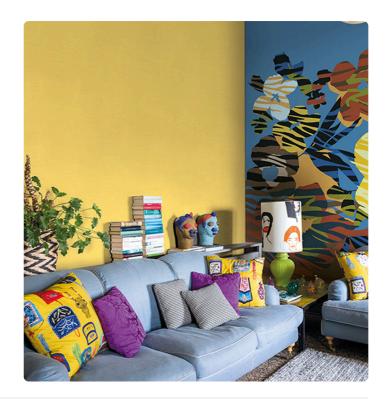

## SAHEL

Collection JV 504 TIÉBÉLÉ

A collection that encapsulates the African spirit expressed through a traditional printing technique, using dense and opaque colors. A continuous overlay of pigment that gives a slight relief effect consistent with the painting culture of the tribes of this mysterious and fascinating land. The straw support with a wide weave and different thicknesses is also present.