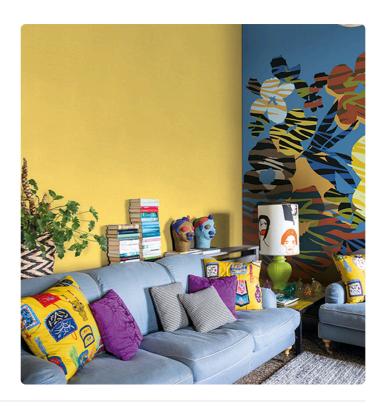

## SAHEL

Collection JV 504 TIÉBÉLÉ

A collection that encapsulates the African spirit expressed through a traditional printing technique, using dense and opaque colors. A continuous overlay of pigment that gives a slight relief effect consistent with the painting culture of the tribes of this mysterious and fascinating land. The straw support with a wide weave and different thicknesses is also present.