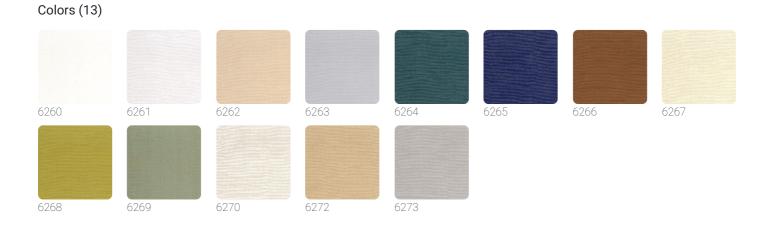

## **Technical specifications**

| SKU             |
|-----------------|
| Width           |
| Length          |
| Composition     |
| Sold by         |
| Repeat          |
| Match           |
| Vertical repeat |
| Fire rating     |
| Strippability   |
| Paste           |

6273 0,70 m - 2.296 ft 10,05 m - 32.964 ft NON-WOVEN ROLL 64,00 cm - 25.20 in STRAIGHT MATCH 64,00 cm - 25.20 in B-S1,D0 STRIPPABLE PASTE THE WALL

l.