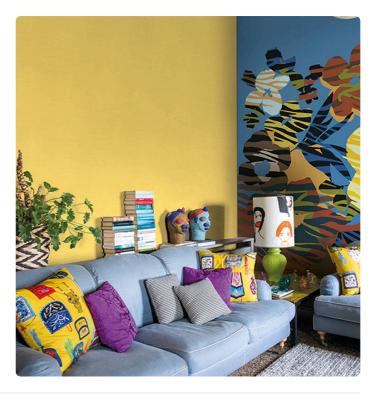

## Description

++

A collection that encapsulates the African spirit expressed through a traditional printing technique, using dense and opaque colors. A continuous overlay of pigment that gives a slight relief effect consistent with the painting culture of the tribes of this mysterious and fascinating land. The straw support with a wide weave and different thicknesses is also present.