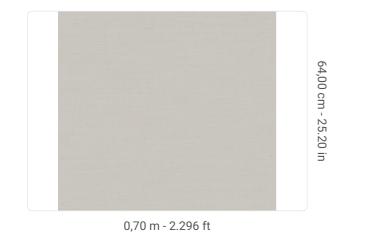

## **Technical specifications**

| SKU             |
|-----------------|
| Width           |
| Length          |
| Composition     |
| Sold by         |
| Repeat          |
| Match           |
| Vertical repeat |
| Fire rating     |
| Strippability   |
| Paste           |

6273 0,70 m - 2.296 ft 10,05 m - 32.964 ft NON-WOVEN ROLL 64,00 cm - 25.20 in STRAIGHT MATCH 64,00 cm - 25.20 in B-S1,D0 STRIPPABLE PASTE THE WALL

l.