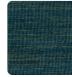

#### Description

A collection that encapsulates the African spirit expressed through a traditional printing technique, using dense and opaque colors. A continuous overlay of pigment that gives a slight relief effect consistent with the painting culture of the tribes of this mysterious and fascinating land. The straw support with a wide weave and different thicknesses is also present.

## Colors (7)

6285

6286