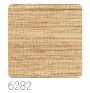

#### Technical specifications

SKU 6282 Width 0,915 m - 3.001 ft 5,50 m - 18.04 ft Length Composition NATURAL FIBER Sold by ROLL Match FREE MATCH STRIPPABLE Strippability PASTE THE WALL Paste

JV ADHESJVE CONTRACT SUPER Recommended glue STRONG

## Colors (7)

6285

6286