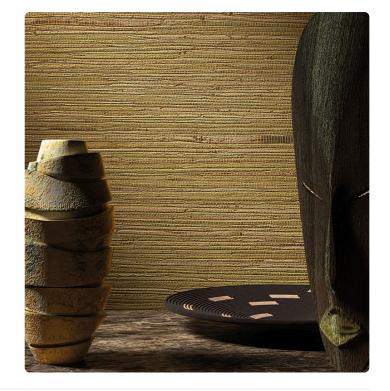

#### Description

A collection that encapsulates the African spirit expressed through a traditional printing technique, using dense and opaque colors. A continuous overlay of pigment that gives a slight relief effect consistent with the painting culture of the tribes of this mysterious and fascinating land. The straw support with a wide weave and different thicknesses is also present.