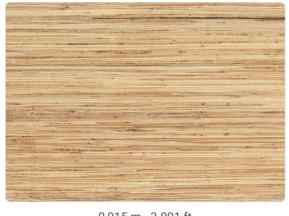

#### Description

A collection that encapsulates the African spirit expressed through a traditional printing technique, using dense and opaque colors. A continuous overlay of pigment that gives a slight relief effect consistent with the painting culture of the tribes of this mysterious and fascinating land. The straw support with a wide weave and different thicknesses is also present.

0,915 m - 3.001 ft

**⇒**|o

0,00 cm - 0.00 in

#### Technical specifications

SKU 6282 Width 0,915 m - 3.001 ft 5,50 m - 18.04 ft Length Composition NATURAL FIBER Sold by ROLL Match FREE MATCH STRIPPABLE Strippability PASTE THE WALL Paste

JV ADHESJVE CONTRACT SUPER Recommended glue STRONG