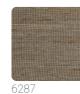

#### Description

A collection that encapsulates the African spirit expressed through a traditional printing technique, using dense and opaque colors. A continuous overlay of pigment that gives a slight relief effect consistent with the painting culture of the tribes of this mysterious and fascinating land. The straw support with a wide weave and different thicknesses is also present.

## Colors (7)

6285

6286