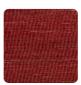

#### Description

A collection that encapsulates the African spirit expressed through a traditional printing technique, using dense and opaque colors. A continuous overlay of pigment that gives a slight relief effect consistent with the painting culture of the tribes of this mysterious and fascinating land. The straw support with a wide weave and different thicknesses is also present.

## Colors (7)

6285

6286