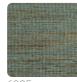

#### Description

A collection that encapsulates the African spirit expressed through a traditional printing technique, using dense and opaque colors. A continuous overlay of pigment that gives a slight relief effect consistent with the painting culture of the tribes of this mysterious and fascinating land. The straw support with a wide weave and different thicknesses is also present.

## Colors (7)

6285

6286