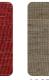

#### Description

A collection that encapsulates the African spirit expressed through a traditional printing technique, using dense and opaque colors. A continuous overlay of pigment that gives a slight relief effect consistent with the painting culture of the tribes of this mysterious and fascinating land. The straw support with a wide weave and different thicknesses is also present.

# Colors (7)

6286

6287