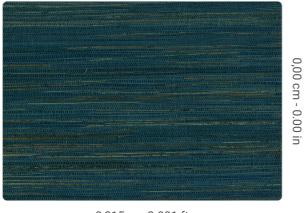

0,915 m - 3.001 ft

**⇒**|o

1

### Technical specifications

Recommended glue

SKU 6284 Width 0,915 m - 3.001 ft 5,50 m - 18.04 ft Length Composition NATURAL FIBER Sold by ROLL Match FREE MATCH

STRIPPABLE Strippability PASTE THE WALL Paste