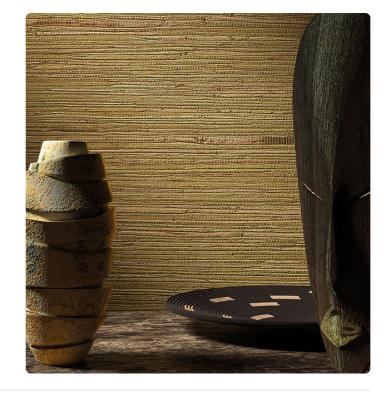

#### Description

A collection that encapsulates the African spirit expressed through a traditional printing technique, using dense and opaque colors. A continuous overlay of pigment that gives a slight relief effect consistent with the painting culture of the tribes of this mysterious and fascinating land. The straw support with a wide weave and different thicknesses is also present.