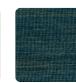

#### Description

A collection that encapsulates the African spirit expressed through a traditional printing technique, using dense and opaque colors. A continuous overlay of pigment that gives a slight relief effect consistent with the painting culture of the tribes of this mysterious and fascinating land. The straw support with a wide weave and different thicknesses is also present.

# Colors (7)

6286

6287