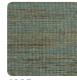

#### Description

A collection that encapsulates the African spirit expressed through a traditional printing technique, using dense and opaque colors. A continuous overlay of pigment that gives a slight relief effect consistent with the painting culture of the tribes of this mysterious and fascinating land. The straw support with a wide weave and different thicknesses is also present.

# Colors (7)

6286

6287