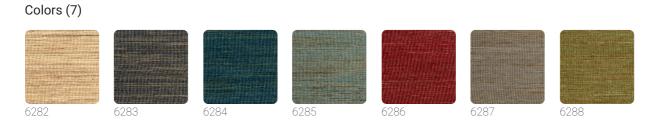

## **Technical specifications**

| SKU              | 6285                       |
|------------------|----------------------------|
| Width            | 0,915 m - 3.001 ft         |
| Length           | 5,50 m - 18.04 ft          |
| Composition      | NATURAL FIBER              |
| Sold by          | ROLL                       |
| Match            | FREE MATCH                 |
| Strippability    | STRIPPABLE                 |
| Paste            | PASTE THE WALL             |
| Recommended glue | JV ADHESJVE CONTRACT SUPER |
|                  | STRONG                     |
|                  |                            |