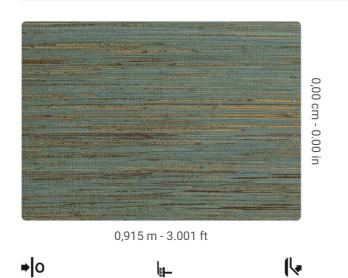

## **Technical specifications**

| SKU              | 6285                       |
|------------------|----------------------------|
| Width            | 0,915 m - 3.001 ft         |
| Length           | 5,50 m - 18.04 ft          |
| Composition      | NATURAL FIBER              |
| Sold by          | ROLL                       |
| Match            | FREE MATCH                 |
| Strippability    | STRIPPABLE                 |
| Paste            | PASTE THE WALL             |
| Recommended glue | JV ADHESJVE CONTRACT SUPER |
|                  | STRONG                     |
|                  |                            |