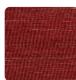

# **KRU**

## Collection JV 504 TIÉBÉLÉ



#### Description

A collection that encapsulates the African spirit expressed through a traditional printing technique, using dense and opaque colors. A continuous overlay of pigment that gives a slight relief effect consistent with the painting culture of the tribes of this mysterious and fascinating land. The straw support with a wide weave and different thicknesses is also present.



0,915 m - 3.001 ft

**⇒**|o



### Technical specifications

SKU Width Length Composition Sold by Match Strippability Paste

Recommended glue

6286

0,915 m - 3.001 ft 5,50 m - 18.04 ft NATURAL FIBER

ROLL FREE MATCH STRIPPABLE PASTE THE WALL

JV ADHESJVE CONTRACT SUPER

STRONG

# Colors (7)











0,00 cm - 0.00 in



6286



6287