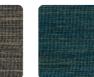

# **KRU**

## Collection JV 504 TIÉBÉLÉ



#### Description

A collection that encapsulates the African spirit expressed through a traditional printing technique, using dense and opaque colors. A continuous overlay of pigment that gives a slight relief effect consistent with the painting culture of the tribes of this mysterious and fascinating land. The straw support with a wide weave and different thicknesses is also present.



0,915 m - 3.001 ft

**⇒**|o



### Technical specifications

SKU Width Length Composition Sold by Match Strippability Paste

Recommended glue

6286

0,915 m - 3.001 ft 5,50 m - 18.04 ft NATURAL FIBER

ROLL FREE MATCH STRIPPABLE PASTE THE WALL

JV ADHESJVE CONTRACT SUPER

STRONG

# Colors (7)











0,00 cm - 0.00 in



6286



6287