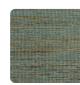

# **KRU**

## Collection JV 504 TIÉBÉLÉ



#### Description

A collection that encapsulates the African spirit expressed through a traditional printing technique, using dense and opaque colors. A continuous overlay of pigment that gives a slight relief effect consistent with the painting culture of the tribes of this mysterious and fascinating land. The straw support with a wide weave and different thicknesses is also present.



0,915 m - 3.001 ft

**⇒**|o



### Technical specifications

SKU Width Length Composition Sold by Match Strippability Paste

Recommended glue

6286

0,915 m - 3.001 ft 5,50 m - 18.04 ft NATURAL FIBER

ROLL FREE MATCH STRIPPABLE PASTE THE WALL

JV ADHESJVE CONTRACT SUPER

STRONG

# Colors (7)











0,00 cm - 0.00 in



6286



6287