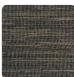

#### Description

A collection that encapsulates the African spirit expressed through a traditional printing technique, using dense and opaque colors. A continuous overlay of pigment that gives a slight relief effect consistent with the painting culture of the tribes of this mysterious and fascinating land. The straw support with a wide weave and different thicknesses is also present.

# Colors (7)

0,00 cm - 0.00 in

6286

6287