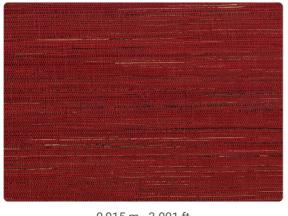

0,915 m - 3.001 ft

**⇒**|o

### Technical specifications

SKU Width Length Composition Sold by Match Strippability Paste

Recommended glue

6286

0,915 m - 3.001 ft 5,50 m - 18.04 ft NATURAL FIBER

ROLL FREE MATCH STRIPPABLE PASTE THE WALL