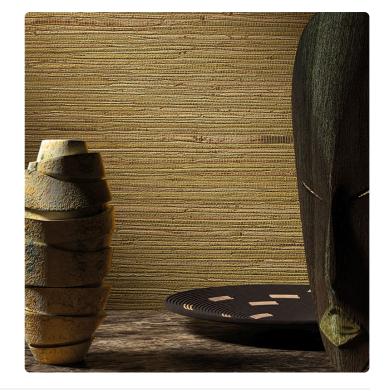

#### Description

A collection that encapsulates the African spirit expressed through a traditional printing technique, using dense and opaque colors. A continuous overlay of pigment that gives a slight relief effect consistent with the painting culture of the tribes of this mysterious and fascinating land. The straw support with a wide weave and different thicknesses is also present.