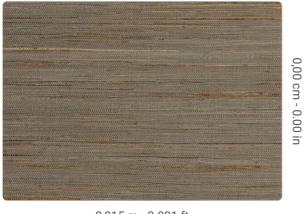

0,915 m - 3.001 ft

**⇒**|o

16

## Technical specifications

Recommended glue

SKU 6287 Width 0,915 m - 3.001 ft 5,50 m - 18.04 ft Length Composition NATURAL FIBER Sold by ROLL Match FREE MATCH

STRIPPABLE Strippability PASTE THE WALL Paste