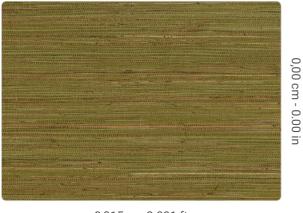

#### Description

A collection that encapsulates the African spirit expressed through a traditional printing technique, using dense and opaque colors. A continuous overlay of pigment that gives a slight relief effect consistent with the painting culture of the tribes of this mysterious and fascinating land. The straw support with a wide weave and different thicknesses is also present.

0,915 m - 3.001 ft

**⇒**|O

**II**-

### Technical specifications

SKU 6288
Width 0,915 m - 3.001 ft
Length 5,50 m - 18.04 ft
Composition NATURAL FIBER
Sold by ROLL
Match FREE MATCH
Strippability STRIPPABLE

Strippability STRIPPABLE
Paste PASTE THE WALL
Recommended glue JV ADHESJVE COI