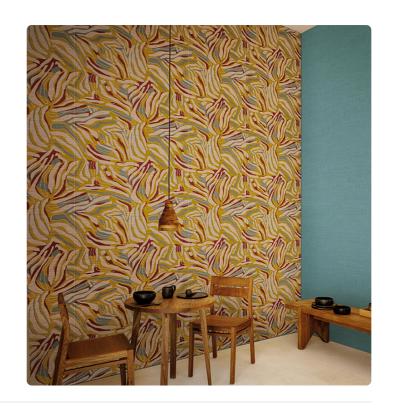

## **HUTU**

Collection JV 504 TIÉBÉLÉ

A collection that encapsulates the African spirit expressed through a traditional printing technique, using dense and opaque colors. A continuous overlay of pigment that gives a slight relief effect consistent with the painting culture of the tribes of this mysterious and fascinating land. The straw support with a wide weave and different thicknesses is also present.