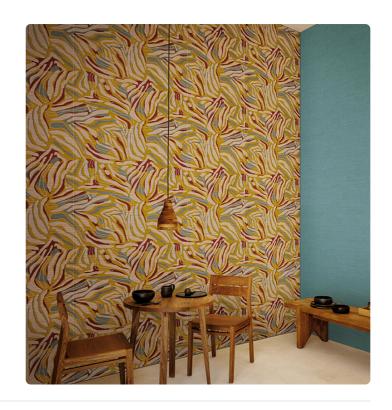

## **HUTU**

Collection JV 504 TIÉBÉLÉ

A collection that encapsulates the African spirit expressed through a traditional printing technique, using dense and opaque colors. A continuous overlay of pigment that gives a slight relief effect consistent with the painting culture of the tribes of this mysterious and fascinating land. The straw support with a wide weave and different thicknesses is also present.