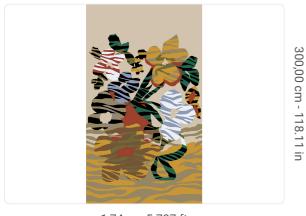

1,74 m - 5.707 ft

**I** 

NATURAL FIBER ON METAL

SHEET

PANEL - CM 174 L X 300 H 300,00 cm - 118.11 in

REPEATABLE

300,00 cm - 118.11 in

B-S1,D0 STRIPPABLE PASTE THE WALL