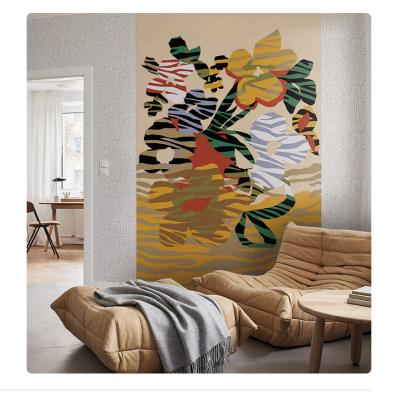

## Description

A collection that encapsulates the African spirit expressed through a traditional printing technique, using dense and opaque colors. A continuous overlay of pigment that gives a slight relief effect consistent with the painting culture of the tribes of this mysterious and fascinating land. The straw support with a wide weave and different thicknesses is also present.

NATURAL FIBER ON METAL

SHEET

PANEL - CM 174 L X 300 H 300,00 cm - 118.11 in

REPEATABLE

300,00 cm - 118.11 in

B-S1,D0 STRIPPABLE PASTE THE WALL