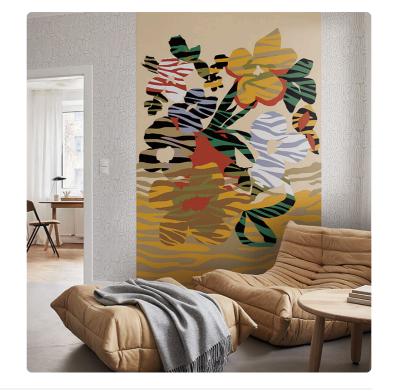

#### Description

A collection that encapsulates the African spirit expressed through a traditional printing technique, using dense and opaque colors. A continuous overlay of pigment that gives a slight relief effect consistent with the painting culture of the tribes of this mysterious and fascinating land. The straw support with a wide weave and different thicknesses is also present.