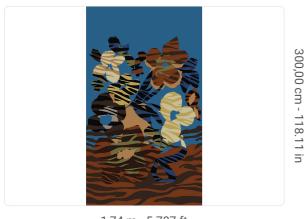

1,74 m - 5.707 ft

**→** 

PANEL - CM 174 L X 300 H 300,00 cm - 118.11 in

REPEATABLE

300,00 cm - 118.11 in

B-S1,D0 STRIPPABLE PASTE THE WALL