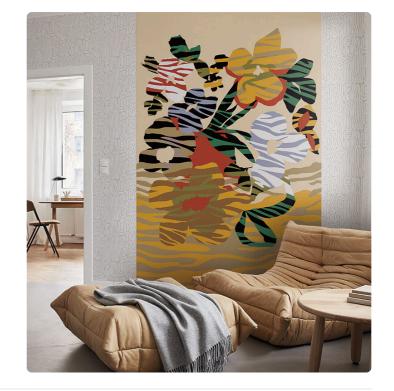

# Collection JV 504 TIÉBÉLÉ

#### Description

A collection that encapsulates the African spirit expressed through a traditional printing technique, using dense and opaque colors. A continuous overlay of pigment that gives a slight relief effect consistent with the painting culture of the tribes of this mysterious and fascinating land. The straw support with a wide weave and different thicknesses is also present.

1,74 m - 5.707 ft

**|** 

NATURAL FIBER ON METAL

SHEET

PANEL - CM 174 L X 300 H 300,00 cm - 118.11 in

REPEATABLE

300,00 cm - 118.11 in

B-S1,D0 STRIPPABLE PASTE THE WALL

JV ADHESJVE CONTRACT SUPER

STRONG