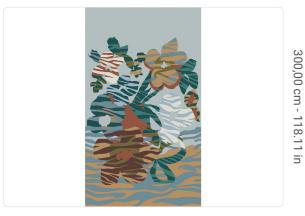

1,74 m - 5.707 ft

**|** 

NATURAL FIBER ON METAL

SHEET

PANEL - CM 174 L X 300 H 300,00 cm - 118.11 in

REPEATABLE

300,00 cm - 118.11 in

B-S1,D0 STRIPPABLE PASTE THE WALL

JV ADHESJVE CONTRACT SUPER

STRONG