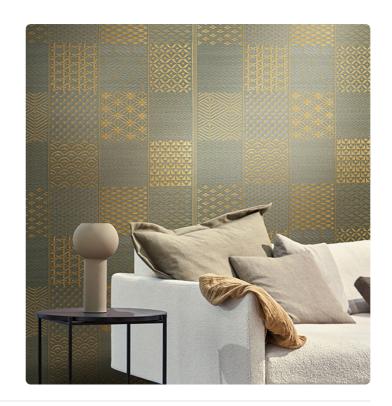

## **HIROMA**

Collection JV 453 IGUSA

Collection made with IGUSA: a fully natural material composed of a type of Japanese reed, flexible yet resistant, used for traditional tatami. The intense and natural designs and colorations reflect traditional Japanese patterns and the landscape from which the product originates. The product behaves like a double-faced fabric, with both sides perfectly worked and finished, varying only in chromatic dominance.