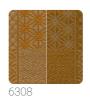

## **HIROMA**

Collection JV 453 IGUSA

Collection made with IGUSA: a fully natural material composed of a type of Japanese reed, flexible yet resistant, used for traditional tatami. The intense and natural designs and colorations reflect traditional Japanese patterns and the landscape from which the product originates. The product behaves like a double-faced fabric, with both sides perfectly worked and finished, varying only in chromatic dominance.

## Colors (7)