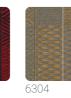

## **HIROMA**

Collection JV 453 IGUSA

Collection made with IGUSA: a fully natural material composed of a type of Japanese reed, flexible yet resistant, used for traditional tatami. The intense and natural designs and colorations reflect traditional Japanese patterns and the landscape from which the product originates. The product behaves like a double-faced fabric, with both sides perfectly worked and finished, varying only in chromatic dominance.

## Colors (7)