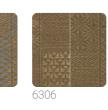

## **HIROMA**

Collection JV 453 IGUSA

Collection made with IGUSA: a fully natural material composed of a type of Japanese reed, flexible yet resistant, used for traditional tatami. The intense and natural designs and colorations reflect traditional Japanese patterns and the landscape from which the product originates. The product behaves like a double-faced fabric, with both sides perfectly worked and finished, varying only in chromatic dominance.

## Colors (7)