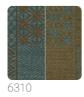

## **HIROMA**

Collection JV 453 IGUSA

Collection made with IGUSA: a fully natural material composed of a type of Japanese reed, flexible yet resistant, used for traditional tatami. The intense and natural designs and colorations reflect traditional Japanese patterns and the landscape from which the product originates. The product behaves like a double-faced fabric, with both sides perfectly worked and finished, varying only in chromatic dominance.

## Colors (7)