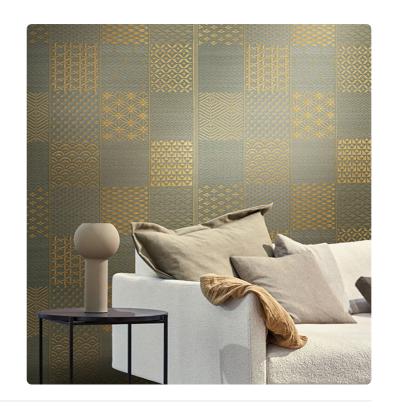

## **HIROMA**

Collection JV 453 IGUSA

Collection made with IGUSA: a fully natural material composed of a type of Japanese reed, flexible yet resistant, used for traditional tatami. The intense and natural designs and colorations reflect traditional Japanese patterns and the landscape from which the product originates. The product behaves like a double-faced fabric, with both sides perfectly worked and finished, varying only in chromatic dominance.

## Technical specifications

SKU Width Length Composition Sold by Match Strippability Paste

Recommended glue

Washability

6302

0,87 m - 2.854 ft 3,50 m - 11.48 ft

100% NATURAL IGUSA FIBER

PANEL - CM 87 L X 350 H