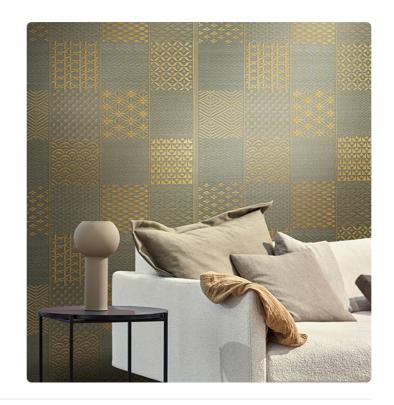

## **HIROMA**

Collection JV 453 IGUSA

Collection made with IGUSA: a fully natural material composed of a type of Japanese reed, flexible yet resistant, used for traditional tatami. The intense and natural designs and colorations reflect traditional Japanese patterns and the landscape from which the product originates. The product behaves like a double-faced fabric, with both sides perfectly worked and finished, varying only in chromatic dominance.