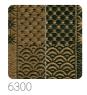

## Technical specifications

SKU Width Length Composition Sold by Match Strippability Paste

Recommended glue

Washability

6304

0,87 m - 2.854 ft 3,50 m - 11.48 ft

100% NATURAL IGUSA FIBER PANEL - CM 87 L X 350 H

## Colors (7)

6304

6308