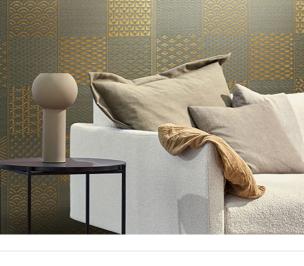

## Description

Collection made with IGUSA: a fully natural material composed of a type of Japanese reed, flexible yet resistant, used for traditional tatami. The intense and natural designs and colorations reflect traditional Japanese patterns and the landscape from which the product originates. The product behaves like a double-faced fabric, with both sides perfectly worked and finished, varying only in chromatic dominance.