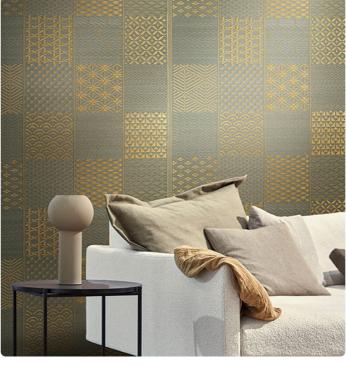

## Description

Collection made with IGUSA: a fully natural material composed of a type of Japanese reed, flexible yet resistant, used for traditional tatami. The intense and natural designs and colorations reflect traditional Japanese patterns and the landscape from which the product originates. The product behaves like a double-faced fabric, with both sides perfectly worked and finished, varying only in chromatic dominance.