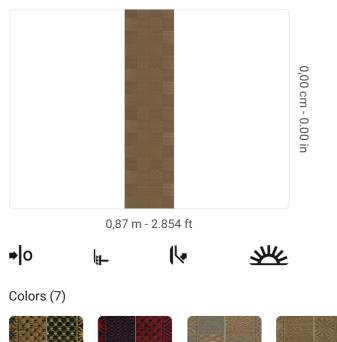

## **Technical specifications**

SKU Width Length Composition Sold by Match Strippability Paste Recommended glue Washability

6306 0,87 m - 2.854 ft 3,50 m - 11.48 ft 100% NATURAL IGUSA FIBER PANEL - CM 87 L X 350 H FREE MATCH STRIPPABLE PASTE THE WALL ADHESJVE CONTRACT EXTRA CLEAR SUPER SMACCHIABILE E SPAZZOLABILE