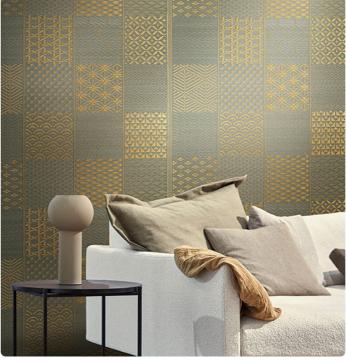

## **HIROMA**

Collection JV 453 IGUSA

## Description

Collection made with IGUSA: a fully natural material composed of a type of Japanese reed, flexible yet resistant, used for traditional tatami. The intense and natural designs and colorations reflect traditional Japanese patterns and the landscape from which the product originates. The product behaves like a double-faced fabric, with both sides perfectly worked and finished, varying only in chromatic dominance.