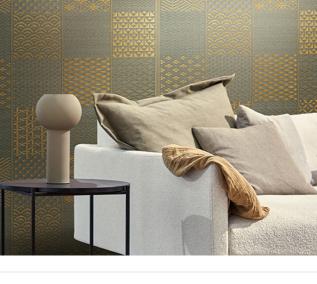

## **HIROMA**

Collection JV 453 IGUSA

## Description

Collection made with IGUSA: a fully natural material composed of a type of Japanese reed, flexible yet resistant, used for traditional tatami. The intense and natural designs and colorations reflect traditional Japanese patterns and the landscape from which the product originates. The product behaves like a double-faced fabric, with both sides perfectly worked and finished, varying only in chromatic dominance.