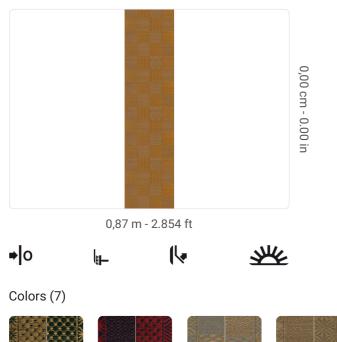

## **Technical specifications**

SKU Width Length Composition Sold by Match Strippability Paste Recommended glue Washability

6308 0,87 m - 2.854 ft 3,50 m - 11.48 ft 100% NATURAL IGUSA FIBER PANEL - CM 87 L X 350 H FREE MATCH STRIPPABLE PASTE THE WALL ADHESJVE CONTRACT EXTRA CLEAR SUPER SMACCHIABILE E SPAZZOLABILE