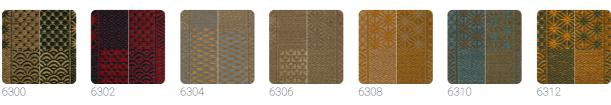

## **Technical specifications**

SKU Width Length Composition Sold by Match Strippability Paste Recommended glue Washability

6308 0,87 m - 2.854 ft 3,50 m - 11.48 ft 100% NATURAL IGUSA FIBER PANEL - CM 87 L X 350 H FREE MATCH STRIPPABLE PASTE THE WALL ADHESJVE CONTRACT EXTRA CLEAR SUPER SMACCHIABILE E SPAZZOLABILE