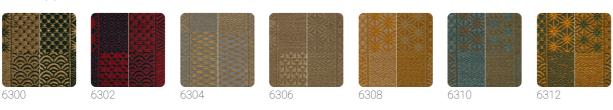

## Technical specifications

SKU Width Length Composition Sold by Match Strippability Paste Recommended glue 6310 0,87 m - 2.854 ft 3,50 m - 11.48 ft 100% NATURAL IGUSA FIBER PANEL - CM 87 L X 350 H FREE MATCH STRIPPABLE PASTE THE WALL ADHESJVE CONTRACT EXTRA CLEAR SUPER SMACCHIABILE E SPAZZOLABILE