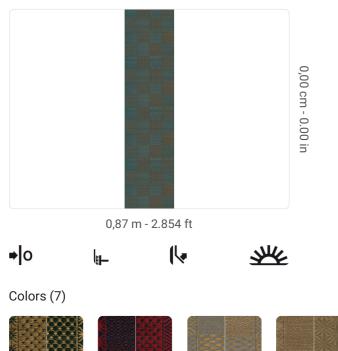

## Technical specifications

SKU Width Length Composition Sold by Match Strippability Paste Recommended glue 6310 0,87 m - 2.854 ft 3,50 m - 11.48 ft 100% NATURAL IGUSA FIBER PANEL - CM 87 L X 350 H FREE MATCH STRIPPABLE PASTE THE WALL ADHESJVE CONTRACT EXTRA CLEAR SUPER SMACCHIABILE E SPAZZOLABILE