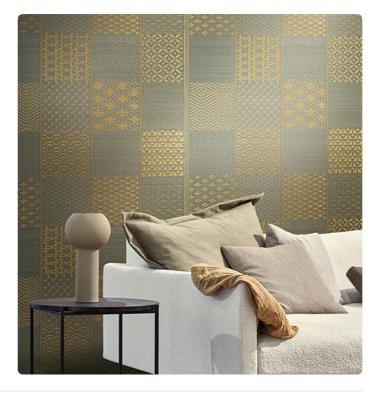

## HIROMA

Collection JV 453 IGUSA

## Description

Collection made with IGUSA: a fully natural material composed of a type of Japanese reed, flexible yet resistant, used for traditional tatami. The intense and natural designs and colorations reflect traditional Japanese patterns and the landscape from which the product originates. The product behaves like a double-faced fabric, with both sides perfectly worked and finished, varying only in chromatic dominance.