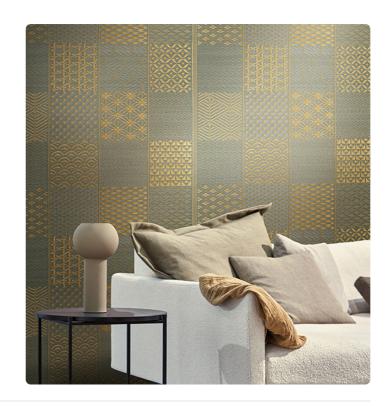

## **HIROMA**

Collection JV 453 IGUSA

Collection made with IGUSA: a fully natural material composed of a type of Japanese reed, flexible yet resistant, used for traditional tatami. The intense and natural designs and colorations reflect traditional Japanese patterns and the landscape from which the product originates. The product behaves like a double-faced fabric, with both sides perfectly worked and finished, varying only in chromatic dominance.

## Technical specifications

SKU
Width
Length
Composition
Sold by
Match
Strippability
Paste

Recommended glue

Washability

6312

0,87 m - 2.854 ft 3,50 m - 11.48 ft

100% NATURAL IGUSA FIBER

PANEL - CM 87 L X 350 H