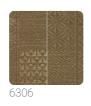

## **HIROMA**

Collection JV 453 IGUSA

Collection made with IGUSA: a fully natural material composed of a type of Japanese reed, flexible yet resistant, used for traditional tatami. The intense and natural designs and colorations reflect traditional Japanese patterns and the landscape from which the product originates. The product behaves like a double-faced fabric, with both sides perfectly worked and finished, varying only in chromatic dominance.

## Colors (7)

6302