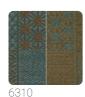

## **HIROMA**

Collection JV 453 IGUSA

Collection made with IGUSA: a fully natural material composed of a type of Japanese reed, flexible yet resistant, used for traditional tatami. The intense and natural designs and colorations reflect traditional Japanese patterns and the landscape from which the product originates. The product behaves like a double-faced fabric, with both sides perfectly worked and finished, varying only in chromatic dominance.

## Colors (7)

6302