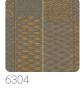

## **HIROMA**

Collection JV 453 IGUSA

Collection made with IGUSA: a fully natural material composed of a type of Japanese reed, flexible yet resistant, used for traditional tatami. The intense and natural designs and colorations reflect traditional Japanese patterns and the landscape from which the product originates. The product behaves like a double-faced fabric, with both sides perfectly worked and finished, varying only in chromatic dominance.

## Colors (7)

6302