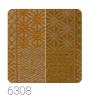

## **HIROMA**

Collection JV 453 IGUSA

Collection made with IGUSA: a fully natural material composed of a type of Japanese reed, flexible yet resistant, used for traditional tatami. The intense and natural designs and colorations reflect traditional Japanese patterns and the landscape from which the product originates. The product behaves like a double-faced fabric, with both sides perfectly worked and finished, varying only in chromatic dominance.

## Colors (7)

6302