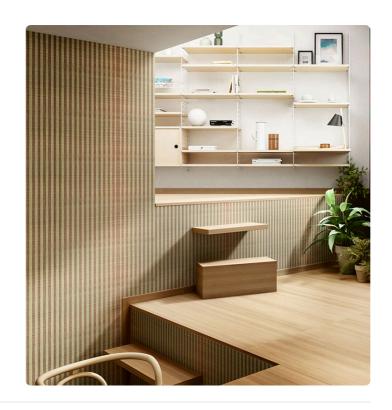

## **FUSUMA**

Collection JV 453 IGUSA

Collection made with IGUSA: a fully natural material composed of a type of Japanese reed, flexible yet resistant, used for traditional tatami. The intense and natural designs and colorations reflect traditional Japanese patterns and the landscape from which the product originates. The product behaves like a double-faced fabric, with both sides perfectly worked and finished, varying only in chromatic dominance.