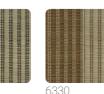

## **FUSUMA**

Collection JV 453 IGUSA

Collection made with IGUSA: a fully natural material composed of a type of Japanese reed, flexible yet resistant, used for traditional tatami. The intense and natural designs and colorations reflect traditional Japanese patterns and the landscape from which the product originates. The product behaves like a double-faced fabric, with both sides perfectly worked and finished, varying only in chromatic dominance.

## Colors (7)