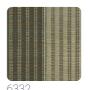

## **FUSUMA**

Collection JV 453 IGUSA

Collection made with IGUSA: a fully natural material composed of a type of Japanese reed, flexible yet resistant, used for traditional tatami. The intense and natural designs and colorations reflect traditional Japanese patterns and the landscape from which the product originates. The product behaves like a double-faced fabric, with both sides perfectly worked and finished, varying only in chromatic dominance.

## Colors (7)