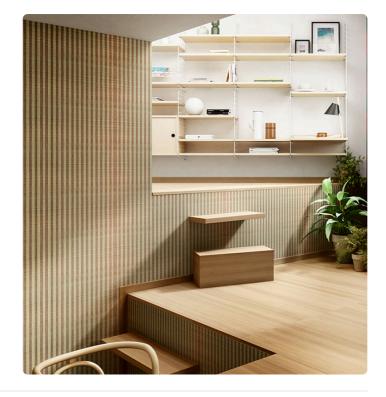

## FUSUMA

Collection JV 453 IGUSA

## Description

Collection made with IGUSA: a fully natural material composed of a type of Japanese reed, flexible yet resistant, used for traditional tatami. The intense and natural designs and colorations reflect traditional Japanese patterns and the landscape from which the product originates. The product behaves like a double-faced fabric, with both sides perfectly worked and finished, varying only in chromatic dominance.