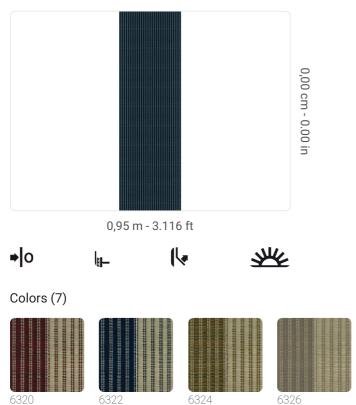

## Technical specifications

SKU Width Length Composition Sold by Match Strippability Paste Recommended glue 6322 0,95 m - 3.116 ft 3,08 m - 10.102 ft 100% NATURAL IGUSA FIBER PANEL - CM 95 L X 308 H FREE MATCH STRIPPABLE PASTE THE WALL ADHESJVE CONTRACT EXTRA CLEAR SUPER SMACCHIABILE E SPAZZOLABILE