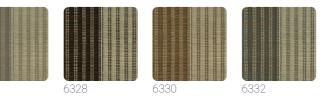

## Technical specifications

SKU Width Length Composition Sold by Match Strippability Paste Recommended glue 6322 0,95 m - 3.116 ft 3,08 m - 10.102 ft 100% NATURAL IGUSA FIBER PANEL - CM 95 L X 308 H FREE MATCH STRIPPABLE PASTE THE WALL ADHESJVE CONTRACT EXTRA CLEAR SUPER SMACCHIABILE E SPAZZOLABILE