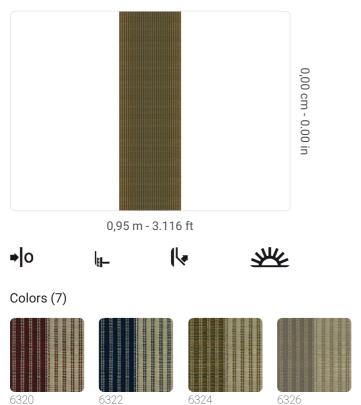

## Technical specifications

SKU Width Length Composition Sold by Match Strippability Paste Recommended glue 6324 0,95 m - 3.116 ft 3,08 m - 10.102 ft 100% NATURAL IGUSA FIBER PANEL - CM 95 L X 308 H FREE MATCH STRIPPABLE PASTE THE WALL ADHESJVE CONTRACT EXTRA CLEAR SUPER SMACCHIABILE E SPAZZOLABILE