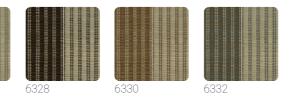

## Technical specifications

SKU Width Length Composition Sold by Match Strippability Paste Recommended glue 6324 0,95 m - 3.116 ft 3,08 m - 10.102 ft 100% NATURAL IGUSA FIBER PANEL - CM 95 L X 308 H FREE MATCH STRIPPABLE PASTE THE WALL ADHESJVE CONTRACT EXTRA CLEAR SUPER SMACCHIABILE E SPAZZOLABILE