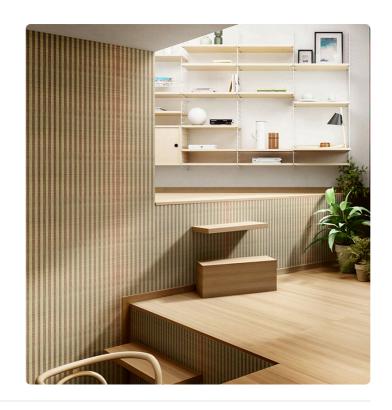

## **FUSUMA**

Collection JV 453 IGUSA

Collection made with IGUSA: a fully natural material composed of a type of Japanese reed, flexible yet resistant, used for traditional tatami. The intense and natural designs and colorations reflect traditional Japanese patterns and the landscape from which the product originates. The product behaves like a double-faced fabric, with both sides perfectly worked and finished, varying only in chromatic dominance.