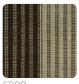

## **FUSUMA**

Collection JV 453 IGUSA

Collection made with IGUSA: a fully natural material composed of a type of Japanese reed, flexible yet resistant, used for traditional tatami. The intense and natural designs and colorations reflect traditional Japanese patterns and the landscape from which the product originates. The product behaves like a double-faced fabric, with both sides perfectly worked and finished, varying only in chromatic dominance.

## Colors (7)