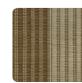

## **FUSUMA**

Collection JV 453 IGUSA

Collection made with IGUSA: a fully natural material composed of a type of Japanese reed, flexible yet resistant, used for traditional tatami. The intense and natural designs and colorations reflect traditional Japanese patterns and the landscape from which the product originates. The product behaves like a double-faced fabric, with both sides perfectly worked and finished, varying only in chromatic dominance.

## Colors (7)