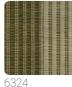

## **FUSUMA**

Collection JV 453 IGUSA

Collection made with IGUSA: a fully natural material composed of a type of Japanese reed, flexible yet resistant, used for traditional tatami. The intense and natural designs and colorations reflect traditional Japanese patterns and the landscape from which the product originates. The product behaves like a double-faced fabric, with both sides perfectly worked and finished, varying only in chromatic dominance.

## Colors (7)