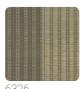

## **FUSUMA**

Collection JV 453 IGUSA

Collection made with IGUSA: a fully natural material composed of a type of Japanese reed, flexible yet resistant, used for traditional tatami. The intense and natural designs and colorations reflect traditional Japanese patterns and the landscape from which the product originates. The product behaves like a double-faced fabric, with both sides perfectly worked and finished, varying only in chromatic dominance.

## Colors (7)