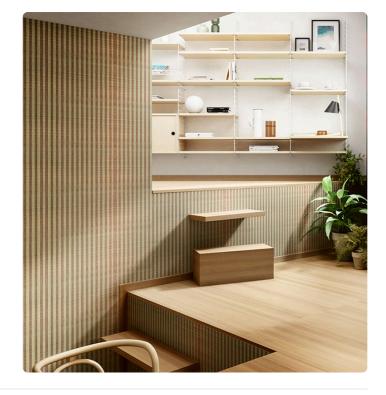

## Description

Collection made with IGUSA: a fully natural material composed of a type of Japanese reed, flexible yet resistant, used for traditional tatami. The intense and natural designs and colorations reflect traditional Japanese patterns and the landscape from which the product originates. The product behaves like a double-faced fabric, with both sides perfectly worked and finished, varying only in chromatic dominance.