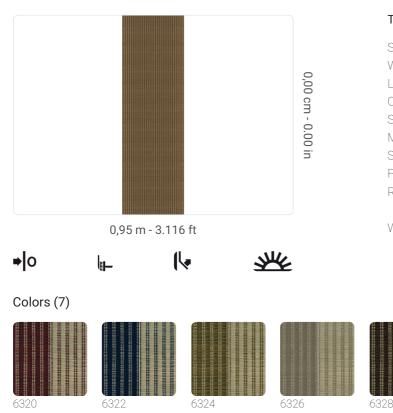

## Technical specifications

SKU Width Length Composition Sold by Match Strippability Paste Recommended glue 6330 0,95 m - 3.116 ft 3,08 m - 10.102 ft 100% NATURAL IGUSA FIBER PANEL - CM 95 L X 308 H FREE MATCH STRIPPABLE PASTE THE WALL ADHESJVE CONTRACT EXTRA CLEAR SUPER SMACCHIABILE E SPAZZOLABILE