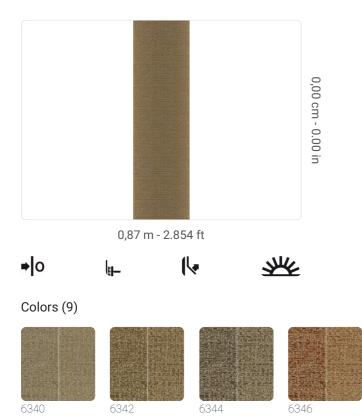

## **Technical specifications**

SKU Width Length Composition Sold by Match Strippability Paste Recommended glue Washability

6342 0,87 m - 2.854 ft 3,08 m - 10.102 ft 100% NATURAL IGUSA FIBER PANEL - CM 87 L X 308 H FREE MATCH STRIPPABLE PASTE THE WALL ADHESJVE CONTRACT EXTRA CLEAR SUPER SMACCHIABILE E SPAZZOLABILE