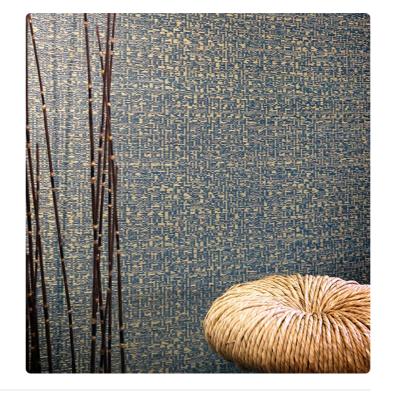

## **CHASHITSU**

Collection JV 453 IGUSA

## Description

Collection made with IGUSA: a fully natural material composed of a type of Japanese reed, flexible yet resistant, used for traditional tatami. The intense and natural designs and colorations reflect traditional Japanese patterns and the landscape from which the product originates. The product behaves like a double-faced fabric, with both sides perfectly worked and finished, varying only in chromatic dominance.