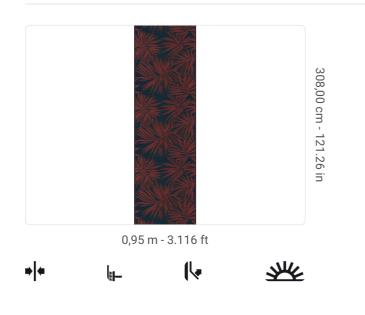

## **Technical specifications**

| SKU              |  |
|------------------|--|
| Width            |  |
| Length           |  |
| Composition      |  |
| Sold by          |  |
| Repeat           |  |
| Match            |  |
| Vertical repeat  |  |
| Strippability    |  |
| Paste            |  |
| Recommended glue |  |
|                  |  |
| Washability      |  |

6360 0,95 m - 3.116 ft 3,08 m - 10.102 ft 100% NATURAL IGUSA FIBER PANEL - CM 95 L X 308 H 308,00 cm - 121.26 in STRAIGHT MATCH 308,00 cm - 121.26 in STRIPPABLE PASTE THE WALL ADHESJVE CONTRACT EXTRA CLEAR SUPER SMACCHIABILE E SPAZZOLABILE