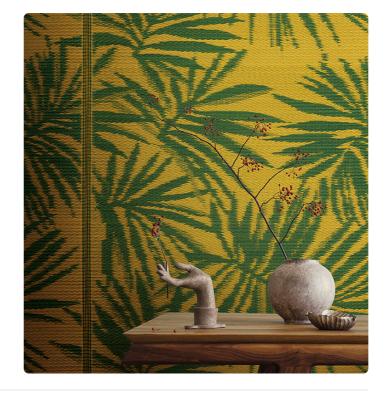

## **IKENOBO**

Collection JV 453 IGUSA

## Description

Collection made with IGUSA: a fully natural material composed of a type of Japanese reed, flexible yet resistant, used for traditional tatami. The intense and natural designs and colorations reflect traditional Japanese patterns and the landscape from which the product originates. The product behaves like a double-faced fabric, with both sides perfectly worked and finished, varying only in chromatic dominance.