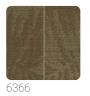

## **IKENOBO**

Collection JV 453 IGUSA

Collection made with IGUSA: a fully natural material composed of a type of Japanese reed, flexible yet resistant, used for traditional tatami. The intense and natural designs and colorations reflect traditional Japanese patterns and the landscape from which the product originates. The product behaves like a double-faced fabric, with both sides perfectly worked and finished, varying only in chromatic dominance.

## Technical specifications

SKU
Width
Length
Composition
Sold by
Repeat
Match
Vertical repeat

Strippability
Paste

Recommended glue

Washability

6362

0,95 m - 3.116 ft 3,08 m - 10.102 ft

100% NATURAL IGUSA FIBER PANEL - CM 95 L X 308 H 308,00 cm - 121.26 in STRAIGHT MATCH 308,00 cm - 121.26 in