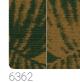

## **IKENOBO**

Collection JV 453 IGUSA

Collection made with IGUSA: a fully natural material composed of a type of Japanese reed, flexible yet resistant, used for traditional tatami. The intense and natural designs and colorations reflect traditional Japanese patterns and the landscape from which the product originates. The product behaves like a double-faced fabric, with both sides perfectly worked and finished, varying only in chromatic dominance.

## Technical specifications

SKU
Width
Length
Composition
Sold by
Repeat
Match
Vertical repeat

Strippability
Paste

Recommended glue

Washability

6362

0,95 m - 3.116 ft 3,08 m - 10.102 ft

100% NATURAL IGUSA FIBER PANEL - CM 95 L X 308 H 308,00 cm - 121.26 in STRAIGHT MATCH 308,00 cm - 121.26 in