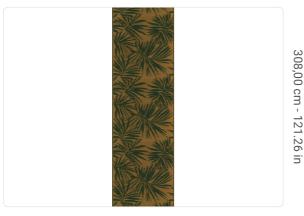

## Technical specifications

SKU
Width
Length
Composition
Sold by
Repeat
Match
Vertical repeat

Strippability
Paste

Recommended glue

Washability

6362

0,95 m - 3.116 ft 3,08 m - 10.102 ft

100% NATURAL IGUSA FIBER PANEL - CM 95 L X 308 H 308,00 cm - 121.26 in STRAIGHT MATCH 308,00 cm - 121.26 in