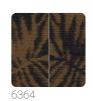

## **IKENOBO**

Collection JV 453 IGUSA

Collection made with IGUSA: a fully natural material composed of a type of Japanese reed, flexible yet resistant, used for traditional tatami. The intense and natural designs and colorations reflect traditional Japanese patterns and the landscape from which the product originates. The product behaves like a double-faced fabric, with both sides perfectly worked and finished, varying only in chromatic dominance.

## Technical specifications

SKU
Width
Length
Composition
Sold by
Repeat
Match
Vertical repeat

Strippability
Paste

Recommended glue

Washability

6362

0,95 m - 3.116 ft 3,08 m - 10.102 ft

100% NATURAL IGUSA FIBER PANEL - CM 95 L X 308 H 308,00 cm - 121.26 in STRAIGHT MATCH 308,00 cm - 121.26 in