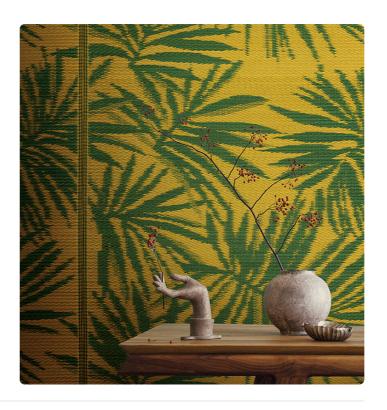

## **IKENOBO**

Collection JV 453 IGUSA

Collection made with IGUSA: a fully natural material composed of a type of Japanese reed, flexible yet resistant, used for traditional tatami. The intense and natural designs and colorations reflect traditional Japanese patterns and the landscape from which the product originates. The product behaves like a double-faced fabric, with both sides perfectly worked and finished, varying only in chromatic dominance.