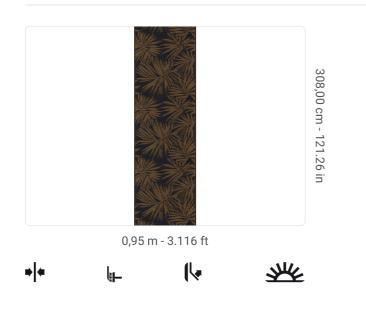

## **Technical specifications**

| SKU              |
|------------------|
| Width            |
| Length           |
| Composition      |
| Sold by          |
| Repeat           |
| Match            |
| Vertical repeat  |
| Strippability    |
| Paste            |
| Recommended glue |
|                  |
| Washability      |

6364 0,95 m - 3.116 ft 3,08 m - 10.102 ft 100% NATURAL IGUSA FIBER PANEL - CM 95 L X 308 H 308,00 cm - 121.26 in STRAIGHT MATCH 308,00 cm - 121.26 in STRIPPABLE PASTE THE WALL ADHESJVE CONTRACT EXTRA CLEAR SUPER SMACCHIABILE E SPAZZOLABILE