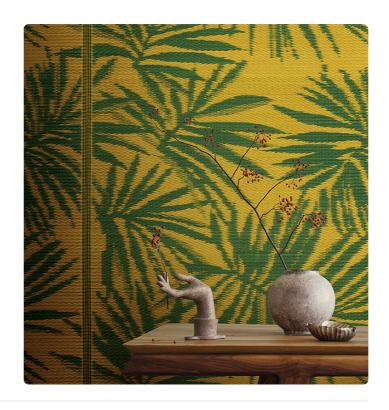

## **IKENOBO**

Collection JV 453 IGUSA

Collection made with IGUSA: a fully natural material composed of a type of Japanese reed, flexible yet resistant, used for traditional tatami. The intense and natural designs and colorations reflect traditional Japanese patterns and the landscape from which the product originates. The product behaves like a double-faced fabric, with both sides perfectly worked and finished, varying only in chromatic dominance.