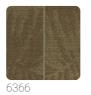

## **IKENOBO**

Collection JV 453 IGUSA

Collection made with IGUSA: a fully natural material composed of a type of Japanese reed, flexible yet resistant, used for traditional tatami. The intense and natural designs and colorations reflect traditional Japanese patterns and the landscape from which the product originates. The product behaves like a double-faced fabric, with both sides perfectly worked and finished, varying only in chromatic dominance.

## Technical specifications

SKU
Width
Length
Composition
Sold by
Repeat
Match
Vertical repeat

Strippability
Paste

Recommended glue

Washability

6366

0,95 m - 3.116 ft 3,08 m - 10.102 ft

100% NATURAL IGUSA FIBER PANEL - CM 95 L X 308 H 308,00 cm - 121.26 in STRAIGHT MATCH 308,00 cm - 121.26 in

## Colors (4)