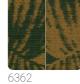

## **IKENOBO**

Collection JV 453 IGUSA

Collection made with IGUSA: a fully natural material composed of a type of Japanese reed, flexible yet resistant, used for traditional tatami. The intense and natural designs and colorations reflect traditional Japanese patterns and the landscape from which the product originates. The product behaves like a double-faced fabric, with both sides perfectly worked and finished, varying only in chromatic dominance.

## Colors (4)