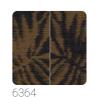

## **IKENOBO**

Collection JV 453 IGUSA

Collection made with IGUSA: a fully natural material composed of a type of Japanese reed, flexible yet resistant, used for traditional tatami. The intense and natural designs and colorations reflect traditional Japanese patterns and the landscape from which the product originates. The product behaves like a double-faced fabric, with both sides perfectly worked and finished, varying only in chromatic dominance.

## Colors (4)