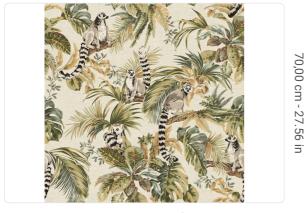

## Description

Inspired by the vegetation and fauna typical of the Madagascar islands, the collection brings a feast of lemurs, banana trees, palms, and parrots to the walls, with the colors and lights that these natural elements evoke.

0,70 m - 2.296 ft