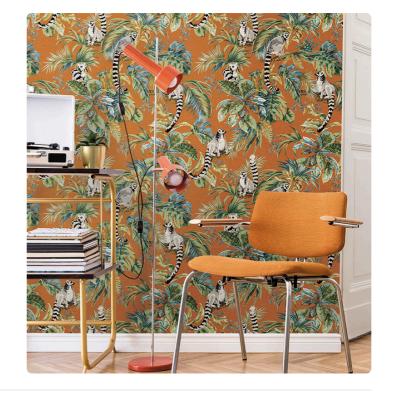

## **LEMURI**

Collection JV 181 LEMURIA

## Description

Inspired by the vegetation and fauna typical of the Madagascar islands, the collection brings a feast of lemurs, banana trees, palms, and parrots to the walls, with the colors and lights that these natural elements evoke.