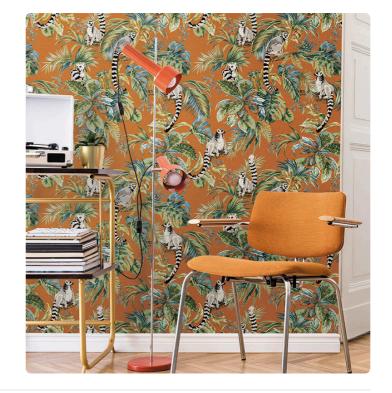

## **LEMURI**

Collection JV 181 LEMURIA

## Description

Inspired by the vegetation and fauna typical of the Madagascar islands, the collection brings a feast of lemurs, banana trees, palms, and parrots to the walls, with the colors and lights that these natural elements evoke.