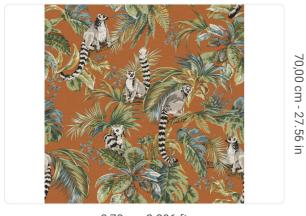

## Description

Inspired by the vegetation and fauna typical of the Madagascar islands, the collection brings a feast of lemurs, banana trees, palms, and parrots to the walls, with the colors and lights that these natural elements evoke.

0,70 m - 2.296 ft

## Technical specifications

Width
Length
Composition
Sold by
Repeat
Match
Vertical repeat
Fire rating
Strippability
Paste
Washability

SKU

6503 0,70 m - 2.296 ft 10,05 m - 32.964 ft VINYL ROLL 70,00 cm - 27.56 in STRAIGHT MATCH 70,00 cm - 27.56 in B-S2,D0 PEELABLE PASTE THE PAPER