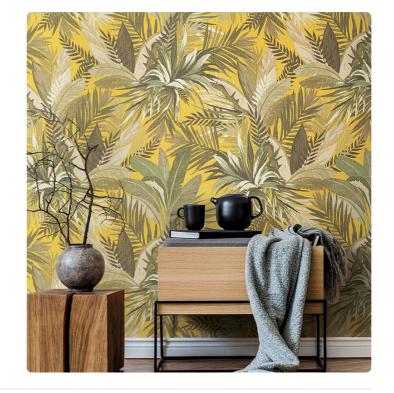

## **BANANO**

Collection JV 181 LEMURIA

## Description

Inspired by the vegetation and fauna typical of the Madagascar islands, the collection brings a feast of lemurs, banana trees, palms, and parrots to the walls, with the colors and lights that these natural elements evoke.