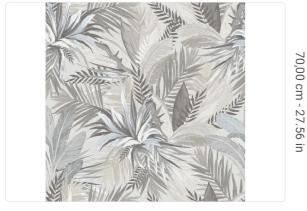

## **BANANO**

Collection JV 181 LEMURIA

## Description

Inspired by the vegetation and fauna typical of the Madagascar islands, the collection brings a feast of lemurs, banana trees, palms, and parrots to the walls, with the colors and lights that these natural elements evoke.

## Technical specifications

SKU Width Length Composition Sold by Repeat Match Vertical repeat Fire rating Strippability Paste

Washability

6510 0,70 m - 2.296 ft 10,05 m - 32.964 ft VINYL ROLL 70,00 cm - 27.56 in STRAIGHT MATCH 70,00 cm - 27.56 in B-S2,D0 PEELABLE PASTE THE PAPER EXTRA WASHABLE