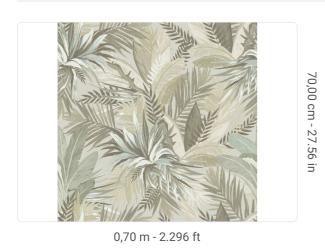

#### **Technical specifications**

SKU Width Length Composition Sold by Repeat Match Vertical repeat Fire rating Strippability Paste Washability 6511 0,70 m - 2.296 ft 10,05 m - 32.964 ft VINYL ROLL 70,00 cm - 27.56 in STRAIGHT MATCH 70,00 cm - 27.56 in B-S2,D0 PEELABLE PASTE THE PAPER EXTRA WASHABLE