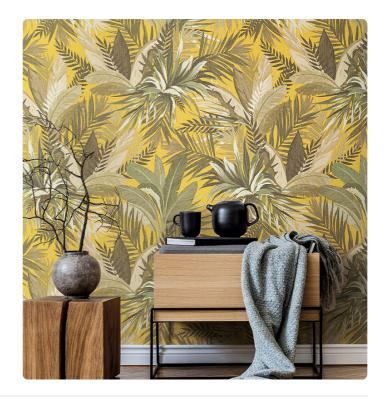

# BANANO

Collection JV 181 LEMURIA

### Description

Inspired by the vegetation and fauna typical of the Madagascar islands, the collection brings a feast of lemurs, banana trees, palms, and parrots to the walls, with the colors and lights that these natural elements evoke.