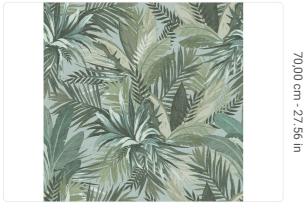

0,70 m - 2.296 ft

## Technical specifications

SKU
Width
Length
Composition
Sold by
Repeat
Match
Vertical repeat
Fire rating
Strippability
Paste
Washability

0,70 m - 2.296 ft 10,05 m - 32.964 ft VINYL ROLL 70,00 cm - 27.56 in STRAIGHT MATCH 70,00 cm - 27.56 in B-S2,D0 PEELABLE PASTE THE PAPER EXTRA WASHABLE