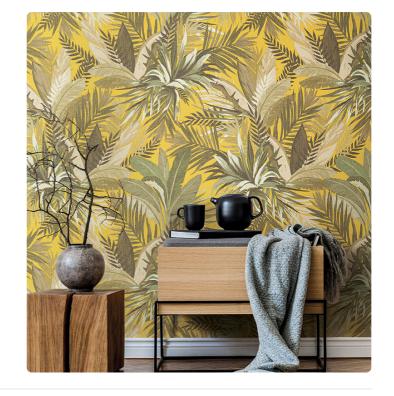

## **BANANO**

Collection JV 181 LEMURIA

## Description

Inspired by the vegetation and fauna typical of the Madagascar islands, the collection brings a feast of lemurs, banana trees, palms, and parrots to the walls, with the colors and lights that these natural elements evoke.