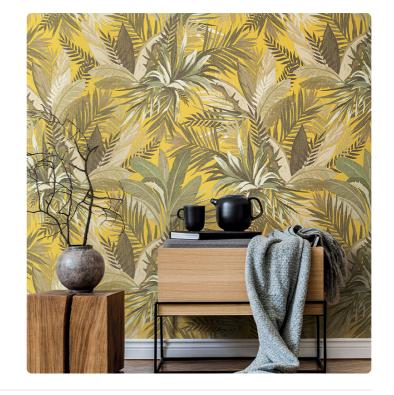

## **BANANO**

Collection JV 181 LEMURIA

## Description

Inspired by the vegetation and fauna typical of the Madagascar islands, the collection brings a feast of lemurs, banana trees, palms, and parrots to the walls, with the colors and lights that these natural elements evoke.