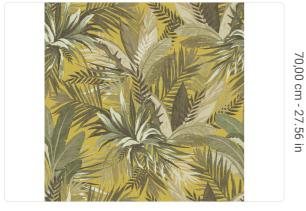

## **BANANO**

Collection JV 181 LEMURIA

## Description

Inspired by the vegetation and fauna typical of the Madagascar islands, the collection brings a feast of lemurs, banana trees, palms, and parrots to the walls, with the colors and lights that these natural elements evoke.

## Technical specifications

SKU
Width
Length
Composition
Sold by
Repeat
Match
Vertical repeat
Fire rating
Strippability
Paste

Washability

6513
0,70 m - 2.296 ft
10,05 m - 32.964 ft
VINYL
ROLL
70,00 cm - 27.56 in
STRAIGHT MATCH
70,00 cm - 27.56 in
B-S2,D0
PEELABLE
PASTE THE PAPER
EXTRA WASHABLE