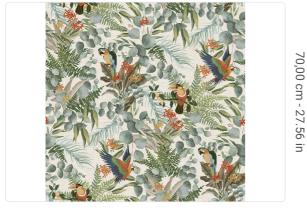

## Description

Inspired by the vegetation and fauna typical of the Madagascar islands, the collection brings a feast of lemurs, banana trees, palms, and parrots to the walls, with the colors and lights that these natural elements evoke.

## Colors (4)

Technical specifications

SKU Width Length Composition Sold by Repeat Match Vertical repeat Fire rating Strippability Paste Washability

6520 0,70 m - 2.296 ft 10,05 m - 32.964 ft VINYL ROLL 70,00 cm - 27.56 in STRAIGHT MATCH 70,00 cm - 27.56 in B-S2,D0 PEELABLE PASTE THE PAPER EXTRA WASHABLE