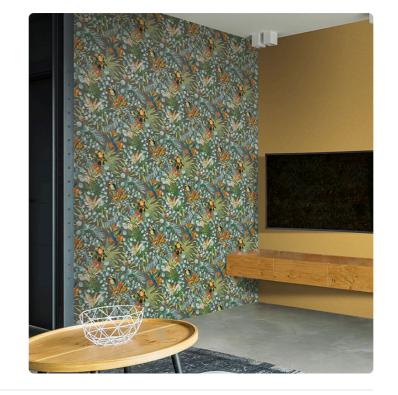

## Description

Inspired by the vegetation and fauna typical of the Madagascar islands, the collection brings a feast of lemurs, banana trees, palms, and parrots to the walls, with the colors and lights that these natural elements evoke.