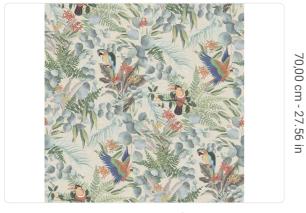

## Description

Inspired by the vegetation and fauna typical of the Madagascar islands, the collection brings a feast of lemurs, banana trees, palms, and parrots to the walls, with the colors and lights that these natural elements evoke.

0,70 m - 2.296 ft

## Technical specifications

SKU Width Length Composition Sold by Repeat Match Vertical repeat Fire rating Strippability Paste Washability

6521 0,70 m - 2.296 ft 10,05 m - 32.964 ft VINYL ROLL 70,00 cm - 27.56 in STRAIGHT MATCH 70,00 cm - 27.56 in B-S2,D0 PEELABLE PASTE THE PAPER EXTRA WASHABLE