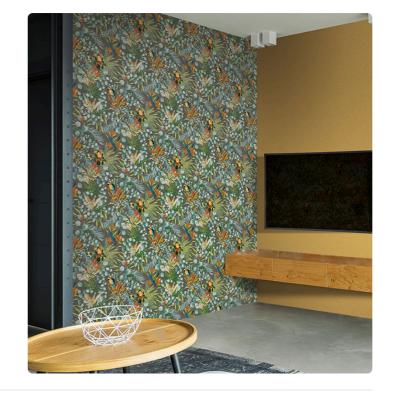

## Description

Inspired by the vegetation and fauna typical of the Madagascar islands, the collection brings a feast of lemurs, banana trees, palms, and parrots to the walls, with the colors and lights that these natural elements evoke.