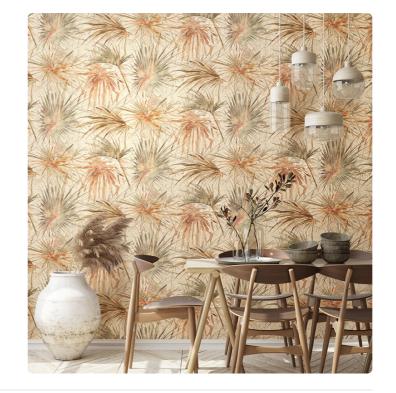

## **PALME**

Collection JV 181 LEMURIA

## Description

Inspired by the vegetation and fauna typical of the Madagascar islands, the collection brings a feast of lemurs, banana trees, palms, and parrots to the walls, with the colors and lights that these natural elements evoke.