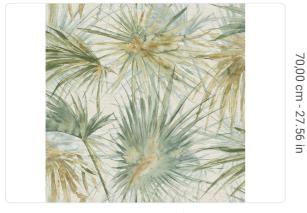

## **PALME**

Collection JV 181 LEMURIA

## Description

Inspired by the vegetation and fauna typical of the Madagascar islands, the collection brings a feast of lemurs, banana trees, palms, and parrots to the walls, with the colors and lights that these natural elements evoke.

## Technical specifications

SKU
Width
Length
Composition
Sold by
Repeat
Match
Vertical repeat
Fire rating
Strippability
Paste
Washability

6531 0,70 m - 2.296 ft 10,05 m - 32.964 ft VINYL ROLL 35,00 cm - 13.78 in OFFSET MATCH 70,00 cm - 27.56 in B-S2,D0 PEELABLE PASTE THE PAPER EXTRA WASHABLE