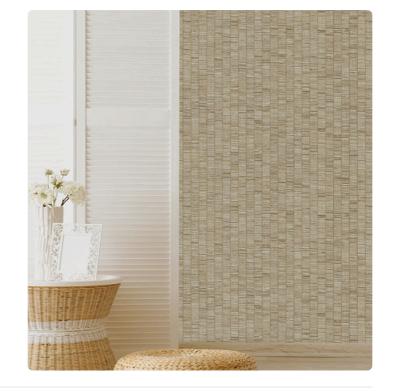

## **UNITO RIBBON GRASS**

Collection JV 181 LEMURIA

## Description

Inspired by the vegetation and fauna typical of the Madagascar islands, the collection brings a feast of lemurs, banana trees, palms, and parrots to the walls, with the colors and lights that these natural elements evoke.