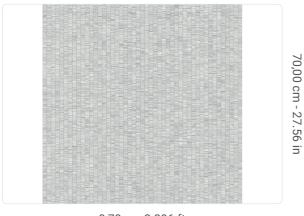

0,70 m - 2.296 ft

## Technical specifications

SKU Width Length Composition Sold by Match Vertical repeat Fire rating Strippability Paste Washability

6570 0,70 m - 2.296 ft 10,05 m - 32.964 ft VINYL ROLL FREE MATCH 70,00 cm - 27.56 in B-S2,D0 PEELABLE PASTE THE PAPER EXTRA WASHABLE