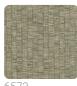

## **UNITO RIBBON GRASS**

Collection JV 181 LEMURIA



## Description

Inspired by the vegetation and fauna typical of the Madagascar islands, the collection brings a feast of lemurs, banana trees, palms, and parrots to the walls, with the colors and lights that these natural elements evoke.



0,70 m - 2.296 ft











## Technical specifications

SKU Width Length Composition Sold by Match Vertical repeat Fire rating Strippability Paste Washability

6575 0,70 m - 2.296 ft 10,05 m - 32.964 ft VINYL ROLL FREE MATCH 70,00 cm - 27.56 in B-S2,D0 PEELABLE PASTE THE PAPER EXTRA WASHABLE

## Colors (8)





6571





6573



6574



6575





6577