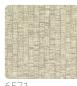

## **UNITO RIBBON GRASS**

Collection JV 181 LEMURIA



## Description

Inspired by the vegetation and fauna typical of the Madagascar islands, the collection brings a feast of lemurs, banana trees, palms, and parrots to the walls, with the colors and lights that these natural elements evoke.



0,70 m - 2.296 ft











## Technical specifications

SKU Width Length Composition Sold by Match Vertical repeat Fire rating Strippability Paste Washability

6575 0,70 m - 2.296 ft 10,05 m - 32.964 ft VINYL ROLL FREE MATCH 70,00 cm - 27.56 in B-S2,D0 PEELABLE PASTE THE PAPER EXTRA WASHABLE

## Colors (8)





6571





6573



6574



6575





6577