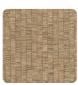

## **UNITO RIBBON GRASS**

Collection JV 181 LEMURIA



## Description

Inspired by the vegetation and fauna typical of the Madagascar islands, the collection brings a feast of lemurs, banana trees, palms, and parrots to the walls, with the colors and lights that these natural elements evoke.



0,70 m - 2.296 ft











## Technical specifications

SKU Width Length Composition Sold by Match Vertical repeat Fire rating Strippability Paste Washability

6575 0,70 m - 2.296 ft 10,05 m - 32.964 ft VINYL ROLL FREE MATCH 70,00 cm - 27.56 in B-S2,D0 PEELABLE PASTE THE PAPER EXTRA WASHABLE

## Colors (8)





6571





6573



6574



6575





6577