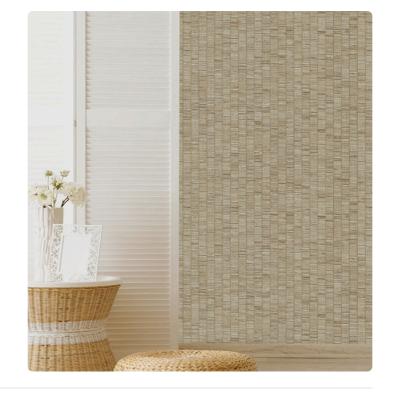

## **UNITO RIBBON GRASS**

Collection JV 181 LEMURIA

## Description

Inspired by the vegetation and fauna typical of the Madagascar islands, the collection brings a feast of lemurs, banana trees, palms, and parrots to the walls, with the colors and lights that these natural elements evoke.

## Colors (8)

6571

6573

6574

6575

6577