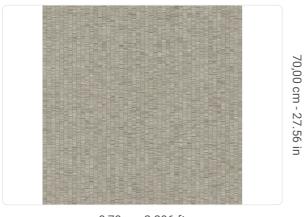

0,70 m - 2.296 ft

## Technical specifications

SKU Width Length Composition Sold by Match Vertical repeat Fire rating Strippability Paste Washability

6575 0,70 m - 2.296 ft 10,05 m - 32.964 ft VINYL ROLL FREE MATCH 70,00 cm - 27.56 in B-S2,D0 PEELABLE PASTE THE PAPER EXTRA WASHABLE