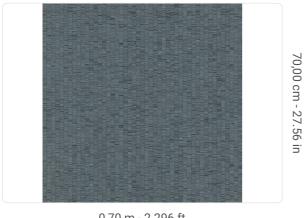

0,70 m - 2.296 ft

## Technical specifications

SKU Width Length Composition Sold by Match Vertical repeat Fire rating Strippability Paste Washability

6577 0,70 m - 2.296 ft 10,05 m - 32.964 ft VINYL ROLL FREE MATCH 70,00 cm - 27.56 in B-S2,D0 PEELABLE PASTE THE PAPER EXTRA WASHABLE