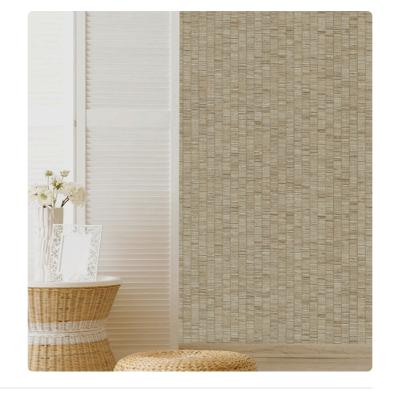

## **UNITO RIBBON GRASS**

Collection JV 181 LEMURIA

## Description

Inspired by the vegetation and fauna typical of the Madagascar islands, the collection brings a feast of lemurs, banana trees, palms, and parrots to the walls, with the colors and lights that these natural elements evoke.